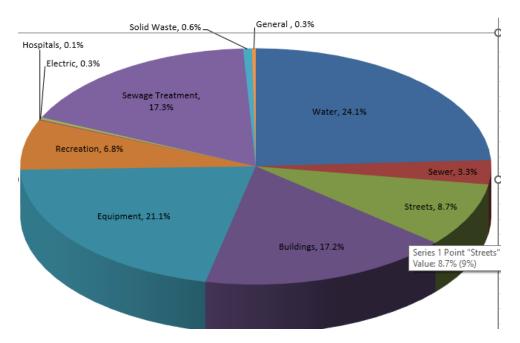

The loans MFC provided to municipalities helped finance the following infrastructure

The interest rates for this debenture are:

| Series Pricing |                    | "All-in" Costs |                           |  |
|----------------|--------------------|----------------|---------------------------|--|
| Maturity       | <b>Coupon Rate</b> | Term           | "All-in" Cost             |  |
| 17-May-23      | 2.5750%            | 5 years        | 3.34%                     |  |
| 17-May-24      | 2.9080%            | 10 years       | 3.63%                     |  |
| 17-May-25      | 3.1230%            | 15 years       | 3.86%                     |  |
| 17-May-26      | 3.2020%            | 20 years       | 3.98%                     |  |
| 17-May-27      | 3.2900%            | 25 years       | 4.04%                     |  |
|                |                    | 30 years       | 4.07%                     |  |
| 17-May-28      | 3.3830%            |                |                           |  |
| 17-May-29      | 3.5200%            | Total          | 3.70%                     |  |
| 17-May-30      | 3.6310%            | The "All-in"   | The "All-in" cost is for  |  |
| 17-May-31      | 3.7120%            | straight seri  | straight serial loans &   |  |
| 17-May-32      | 3.7820%            | any final yea  | any final year "balloon". |  |
| _              |                    |                |                           |  |
| 17-May-33      | 3.8670%            |                |                           |  |
| 17-May-34      | 3.9340%            |                |                           |  |
| 17-May-35      | 3.9940%            |                |                           |  |
| 17-May-36      | 4.0640%            |                |                           |  |
| 17-May-37      | 4.1190%            |                |                           |  |